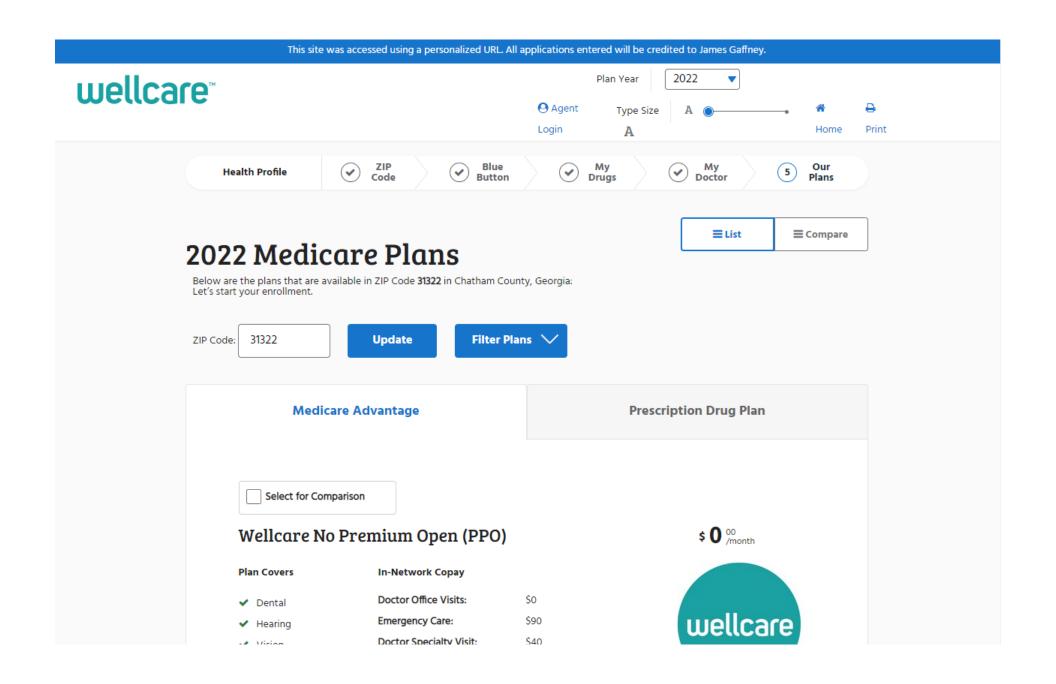

### WellCare Liberty (HMO D-SNP)

In-Network Copay

✓ Dental Primary Care Physician: \$0

✓ Vision Emergency Room: 
\$0

✓ Hearing Specialist: 
\$0

✓ Rx Maximum Out-of-Pocket: \$3,000 Annual In-

Network.

\$ **0** 00 /month