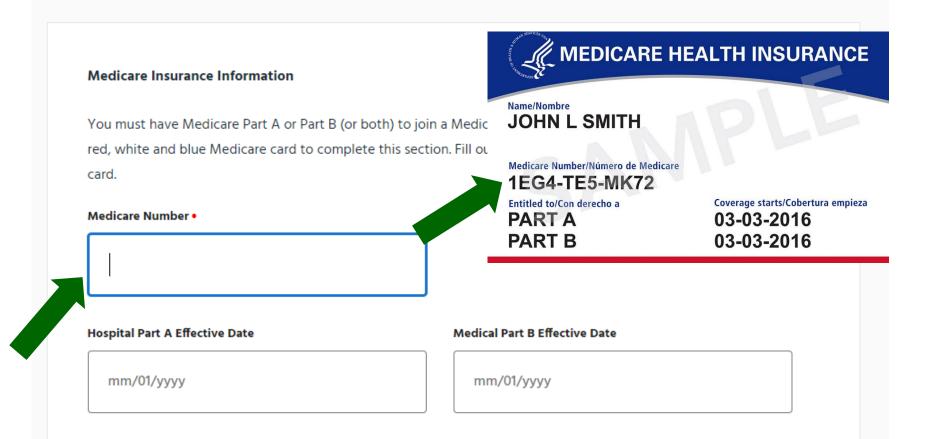

|  |
|                  | Zip•               | County                |  |
| State •  Georgia | <b>Zip •</b> 31322 | <b>County</b> Chatham |  |



# Who is your primary doctor?

| Primary Care Provider ID (PCP ID) |                      |  |
|-----------------------------------|----------------------|--|
| 1                                 | Provider Lookup      |  |
|                                   |                      |  |
|                                   |                      |  |
| Provider First Name               | Provider Last Name   |  |
| TOVIGET FIRST Name                | Provider Last Hairie |  |
|                                   |                      |  |
|                                   |                      |  |



### Your insurance information







## What is your current Medicare situation?

Typically, you may enroll in a Medicare Advantage (MA) plan only during the Annual Election Period (AEP) from October 15 through December 7 of each year. There are exceptions, called Special Election Periods (SEPs) that may allow you to enroll in a Medicare Advantage plan outside of this period. Please select the option that best fits your situation.

Annual Enrollment 10/15 – 12/07

I am new to Medicare.

If you are new to Medicare due to loss of employer group or union coverage, please refer to the "I am leaving employer or union coverage" SEP option below.

My situation falls under one of the Special Election Period circumstances.

Special Election Period (SEP) – You may use an SEP outside of the usual ICEP, IEP, or AEP.

• Required Inf